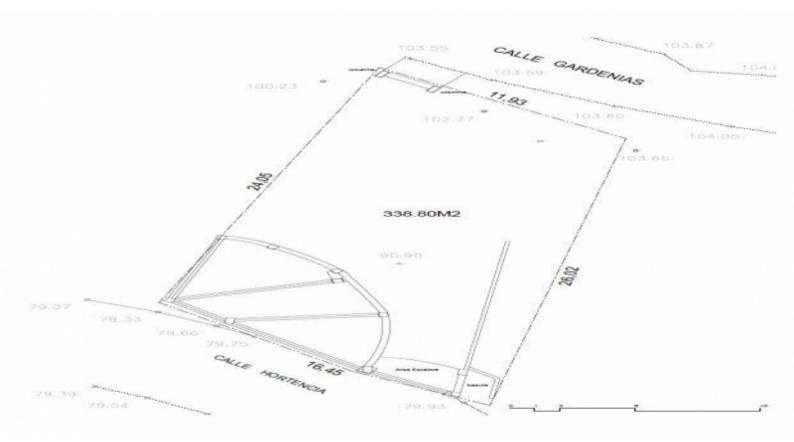

## 2C For Sale: \$550,000.00 USD South Shore

Applegate Realtors

2C is a beautiful piece of land in one of Puerto Vallarta's highest spots, with panoramic views of the entire Bay of Banderas. Because of its unique location in Amapas, this lot is an excellent investment opportunity. City amenities such as water and electricity are easily accessible and can be connected. PROPERTY FEATURES
Type: Land