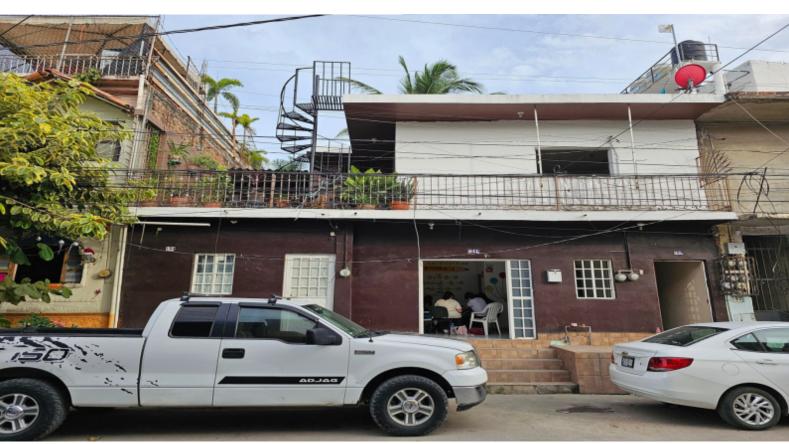

## Abasolo, Leandro Valle.

For Sale: \$130,000.00 USD Pitillal South

This property located just 4 blocks away from Pitillal Plaza consists of a comercial space and a studio on the ground floor, and on the first floor also a studio with a big terrace. The use of land allows you to build an additional level which makes it a great opportunity to have a fix rental income property or have a home with your own store in a great commercial zone. The property is sold without furniture.

## **PROPERTY FEATURES**

Type: House Total Baths: 3 Total Bedrooms: 2 Primary View: Street Secondary View: City