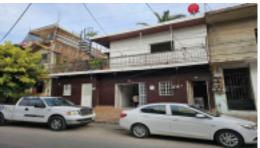

## Abasolo, Leandro Valle.

For Sale: \$130,000.00 USD Pitillal South

This property located just 4 blocks away from Pitillal Plaza consists of a comercial space and a studio on the ground floor, and on the first floor also a studio with a big terrace. The use of land allows you to build an additional level which makes it a great opportunity to have a fix rental income property or have a home with your own store in a great commercial zone. The property is sold without furniture.

## **PROPERTY FEATURES**

Type: House Total Baths: 3 Total Bedrooms: 2 Primary View: Street Secondary View: City