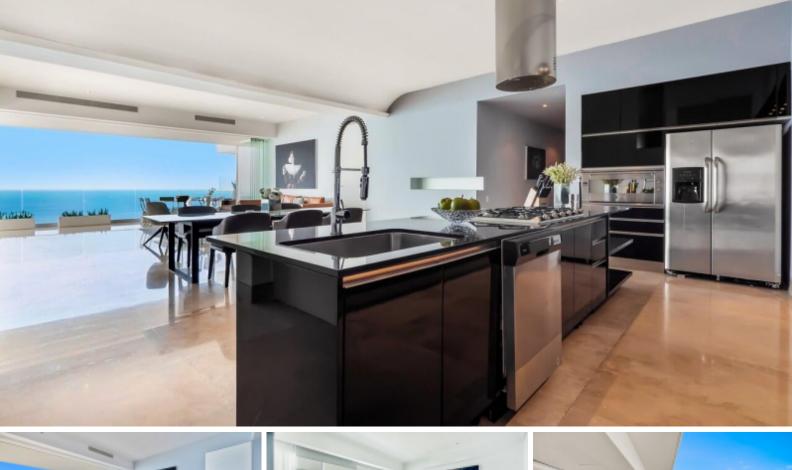

## Avalon 801 For Sale: \$1,850,000.00 USD South Shore

AVALON is nestled in the beautiful hills of Amapas in the South Shore of Puerto Vallarta. AVALON is a luxurious enclave with two towers looking out over the Bay of Banderas offering breathtaking ocean views, mountain views, town, and year-round sunsets. Nearby in the Romantic Zone area, you will find bountiful restaurants and countless bars and nightclubs. PROPERTY FEATURES Type: Condo