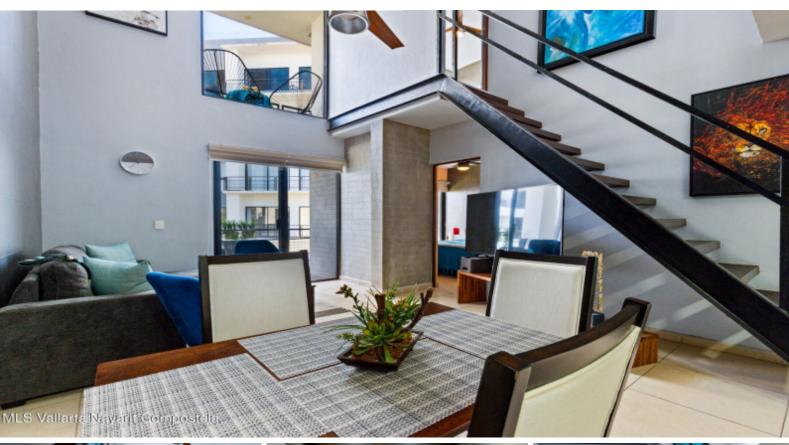

## BERKSHIRE | Applegate HATHAWAY | Realtors

Bambu PH E-405

For Sale: \$249,000.00 USD

**Aramara** 

Stunning two-level penthouse in Bambu Residencial, fully furnished and move-in ready. This bright and spacious unit features an open living and dining area with high ceilings, a modern kitchen with granite counters, stainless steel appliances, and a wood-finished ceiling, and a balcony with mountain and garden views. The ground floor has two bedrooms, including a master suite with a private bathroom and walk-in closet, while the upper level offers a second master bedroom with incredible views, its own balcony, walk-in closet, and an additional bathroom/s