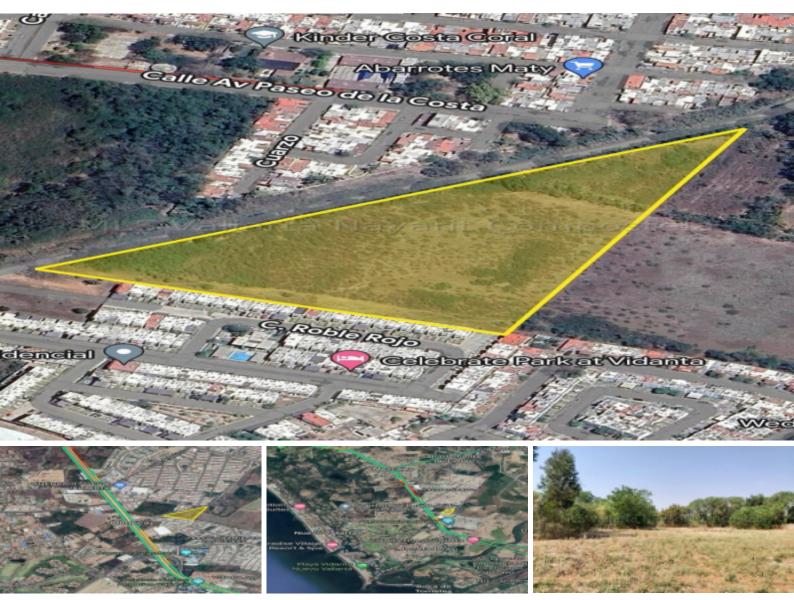

## Big Lot 242 For Sale: \$6,100,000.00 USD Mezcales

Developer's Paradise: Unlock Potential in Nuevo Vallarta! Dreaming of a grand-scale real estate development or a master-planned community? Explore this expansive plot strategically zoned for your next big project. Spanning approximately 3.02 hectares, this land is ideally located just steps from Soriana Hiper Bahía de Banderas and the thrilling Aquaventuras Splash Park. Catering to both long-term and short-term residents, this site promises convenience and accessibility. Only a 4-minute drive to El Tigre and a breezy 14-minute drive to the pristine beac