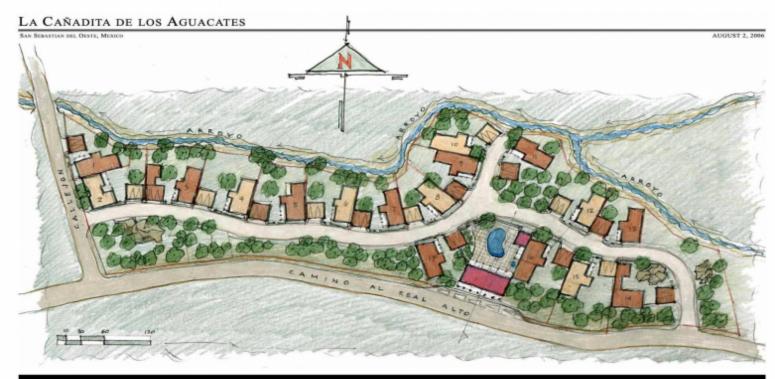

## ApplegateÑADITA DE LOS AGUACATES

For Sale: \$650,000.00 USD

Sierra Madre

WOLFF LYON ARCHITECTS 777 PLANL ST. SUITE 210 BOLLDER, GO 80302 TEL 303,447,2786 FAX 303,447,29

REVISED SITE PLAN

S Vallarta Navarit Compostela

• Former Avocado Orchard: The land boasts an abundance of fruit-bearing avocado trees, offering not only lush greenery but also a potential agricultural income stream. • Flat, Usable Topography: Perfect for building, the level terrain simplifies development and maximizes land use for residential or commercial projects. • Streamside Beauty: Bordered by a picturesque stream, the property offers tranquil, serene surroundings ideal for nature enthusiasts and those seeking a peaceful retreat. • Direct Road Access: Located right off the Camino a La Buf