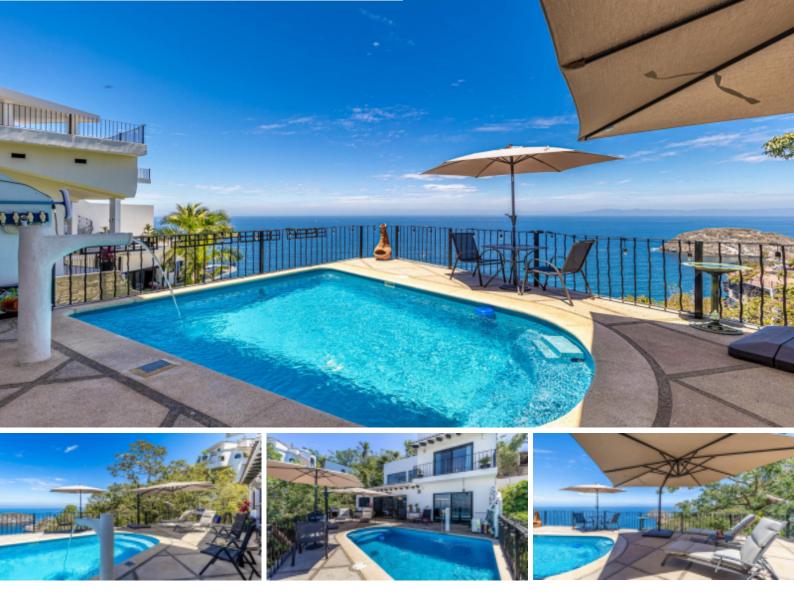

## Casa Apapacho For Sale: \$1,300,000.00 USD South Shore

Amazing house 2 bedroom, 2.5 bathroom home with pool, large terrace and parking, perched on the hillside of the private residential area of Mismaloya. This unique home is surrounded by the majestic Sierra Madre Mountains, lush tropical vegetation and has spectacular views of the ocean, Banderas Bay and Los Arcos Marine Park. This is a wonderful opportunity for an investor looking to enter the Puerto Vallarta home market.