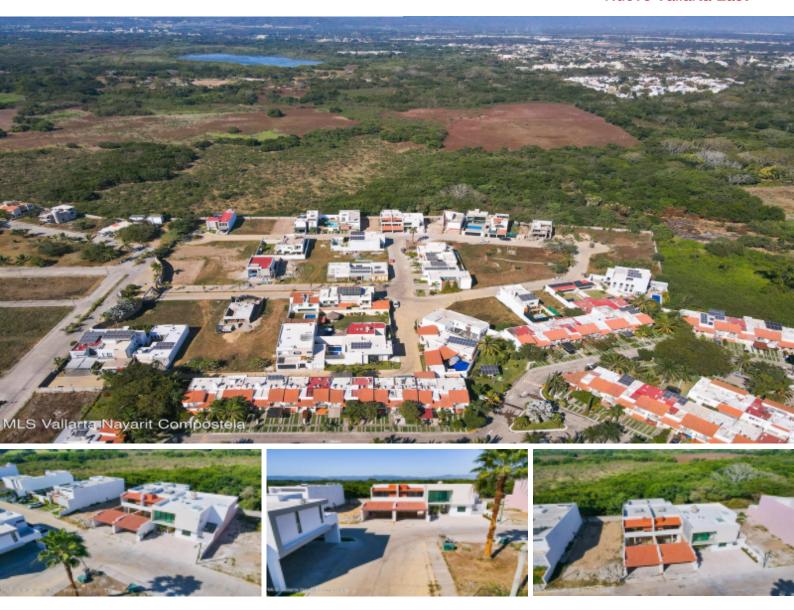

Nuevo Vallarta East

Casa nueva en Rinconada Banderas. Totalmente eléctrica, con panel solar, A/A inverter y calentador solar. Cuenta con 3 habitaciones y 3 baños; una habitación en planta baja. La alberca incluye veneciano y fuente, la sala tiene ventanal corredizo y la cocina ofrece barra de granito, lavavajillas y campana.