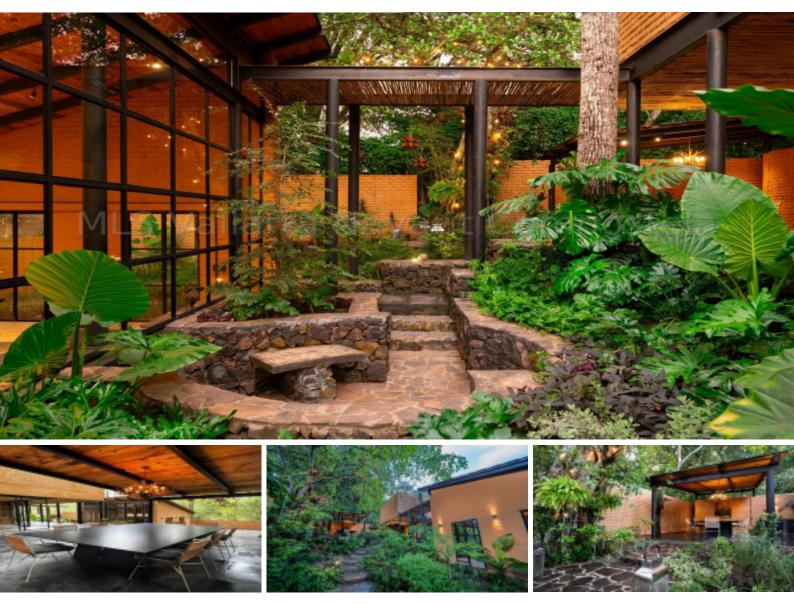

## CASA PATIO For Sale: \$962,000.00 USD Sierra Madre

Casa Patio, designed by the renowned Herchell Architects and winner of the American Property Awards in Architecture, is located in the enchanting magical town of San SebastiÃ<sub>i</sub>n del Oeste, Mexico. This Hshaped house draws inspiration from the old haciendas of the 17th to 19th centuries, influenced by Spanish architecture and adapted to the 21st century. Featuring central patios, interior hallways, steel columns, exposed beams, large windows, and ironwork doors in the bedrooms overlooking the central patios, the house embodies a hacienda-style design th