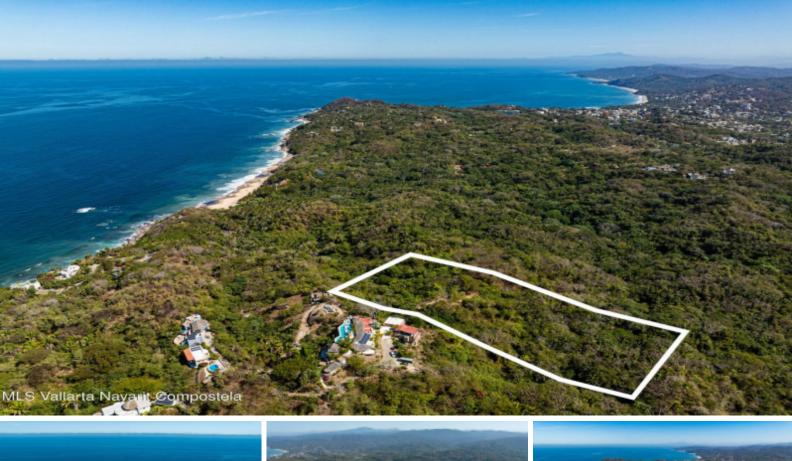

## DREAM LAND For Sale: \$780,000.00 USD Sayulita

Prime Land Opportunity in Sayulita Discover this unique 21,000 m<sup>2</sup> (2.1 hectares) property near Playa Pátzcuarito, offering stunning ocean and jungle views. Ideal for eco-homes, glamping, boutique hotels, or wellness retreats. Enjoy privacy, nature, and a privileged location near beaches, surf spots, and Sayulita's vibrant center. Private property with clear title (not ejido), water and electricity on-site. Secure this exceptional land at a fraction of neighboring prices. Contact us for details or a private tour.