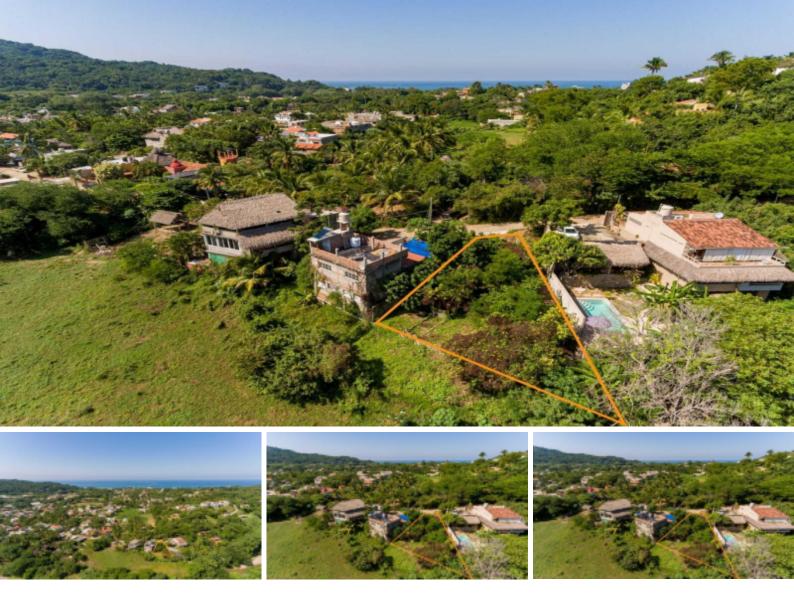

## Fraccion 3 E For Sale: \$270,000.00 USD San Pancho

The lot is located in a quiet, sought-after residential area, 5 minutes from the center by golf car. Very exposed with a lovely view of the river and mountains. This lote gives many options for building a dream home in the paradisiac town of San Pancho. Ready to contract utilities .

## **PROPERTY FEATURES**

Type: Land Primary View: Street Secondary View: Mountain

BHHS Applegate Realtors Email: info@applegaterealtors.com www.applegaterealtors.com MAIN OFFICE Tel: 52 (322) 221 5434 Km. 1.5 Carretera a Barra de Navidad No. 878, Conchas Chinas Puerto Vallarta, Jalisco, Mexico C P 48399