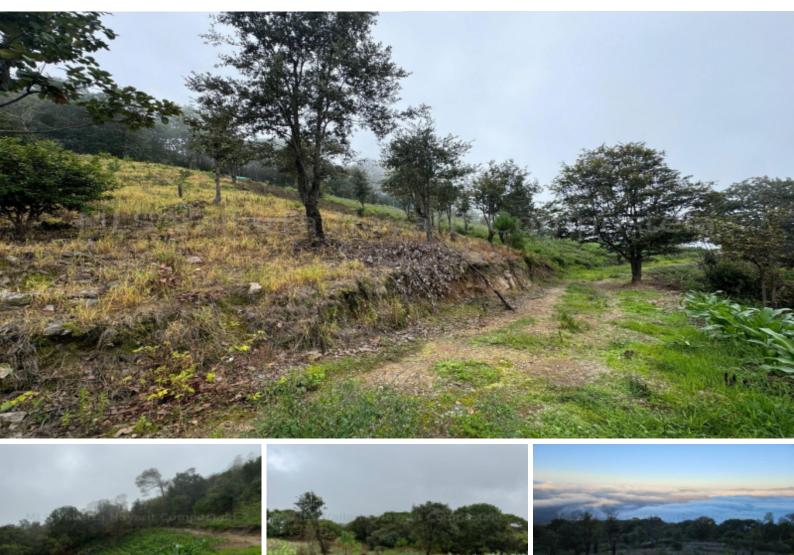

## Fraccion For Sale: \$80,500.00 USD Sierra Madre

Land located just 25 min away from the town of San Sebastian del Oeste indicated as one of the magical towns of Mexico which receives miles of tourists a year for The land has an area of 900.12 M2, it is the perfect spot to build your dream cabain with a view of the beautiful mountains mining origin, this magic town is full of history in its streets, in its constructions and in every breath of wooded air. El Cerro de la Bufa, is a hill that frames the magnificent dusk of San Sebastián del Oeste and its located just 10 min away from the land.

**PROPERTY FEATURES** Type: Land

**Primary View: Mountain** Secondary View: Mountain

**BHHS Applegate Realtors** Email: info@applegaterealtors.com www.applegaterealtors.com

MAIN OFFICE Tel: 52 (322) 221 5434 Km. 1.5 Carretera a Barra de Navidad No. 878, Conchas Chinas Puerto Vallarta, Jalisco, Mexico C P 48399