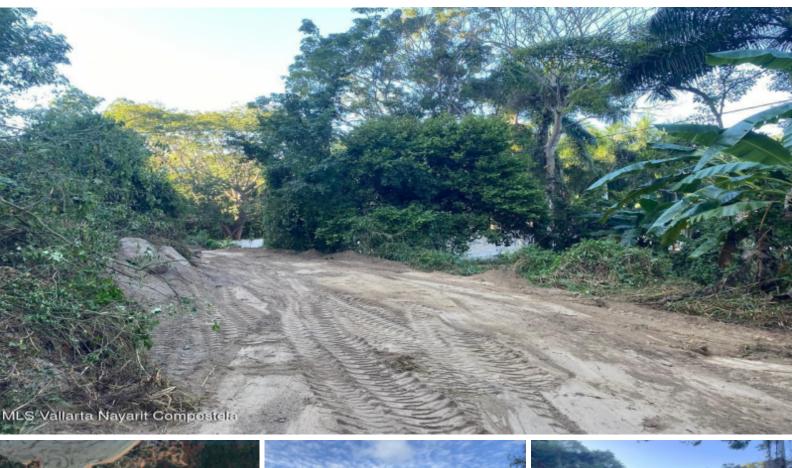

## Ihana Lot 13 Pol 6 For Sale: \$100,000.00 USD Sayulita

Lot 13 at Ihana Sayulita is gently sloped with a beautiful jungle view from the property. There is access to well water on a common area lot and electricity is close by. While the feeling is very tranquil, the Ihana community is a 5 minute golf cart ride to downtown Sayulita. Located in the Estropajera neighborhood, this is an up and coming area with a mix of residential homes, orchards and ranches. Ihana has lots of native trees, a large green area and a trail system that is perfect for morning walks. Zoning is H127.

## PROPERTY FEATURES

Primary View: Jungle Secondary View: Street

BHHS Applegate Realtors Email: info@applegaterealtors.com www.applegaterealtors.com MAIN OFFICE Tel: 52 (322) 221 5434 Km. 1.5 Carretera a Barra de Navidad No. 878, Conchas Chinas Puerto Vallarta, Jalisco, Mexico C P 48399