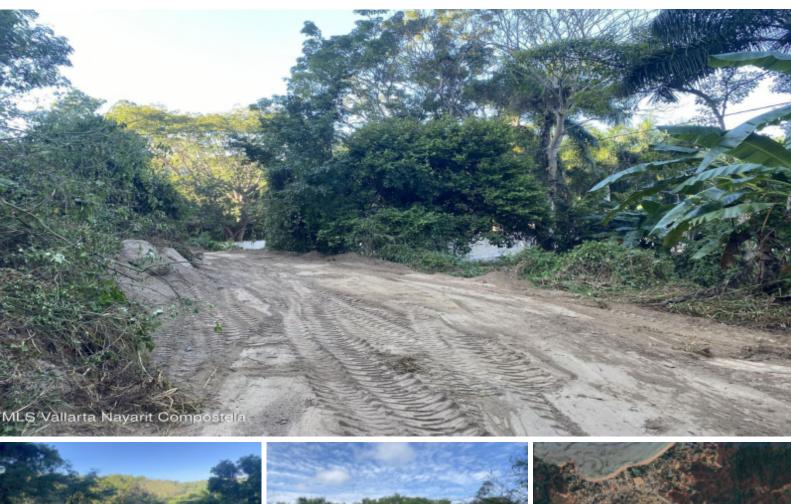

Ihana Lot 14

For Sale: \$115,000.00 USD Sayulita

Lot 14 at Ihana Sayulita has flat and sloped areas, with an upper and lower platform for construction. There is easy road access with beautiful jungle views from the property. Electricity is to the lot. While the feeling is very tranquil, the Ihana community is a 5 minute golf cart ride to downtown Sayulita. Located in the Estropajera neighborhood, this is an up and coming area with a mix of residential homes, orchards and ranches. Ihana has lots of native trees, a large green area and a trail system that is perfect for morning walks. Zoning is H127.