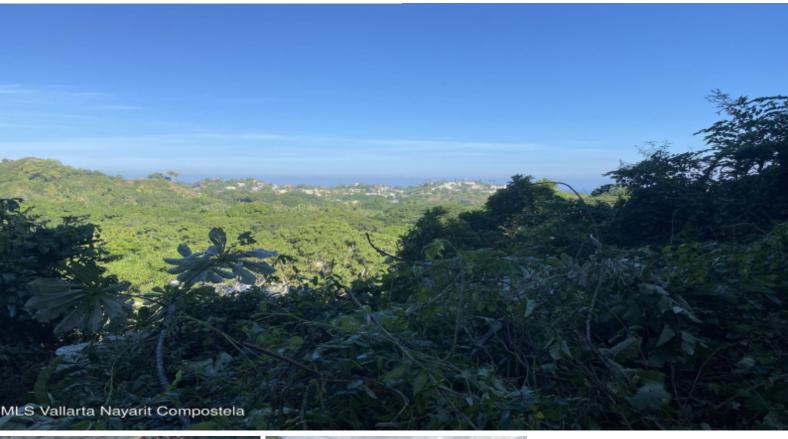

Ihana Lot 15

For Sale: \$60,000.00 USD Sayulita

Lot 15 at Ihana Sayulita is sloped with a jungle views and some Sayulita views from the top of the property. Electricity is close to the lot line and access to the street from the bottom of the lot. While the feeling is very tranquil, the Ihana community is a 5 minute golf cart ride to downtown Sayulita. Located in the Estropajera neighborhood, this is an up and coming area with a mix of residential homes, orchards and ranches. Ihana has lots of native trees, a large green area and a trail system that is perfect for morning walks. Zoning is H127.

## PROPERTY FEATURES

Type: Land

Primary View: Jungle Secondary View: City