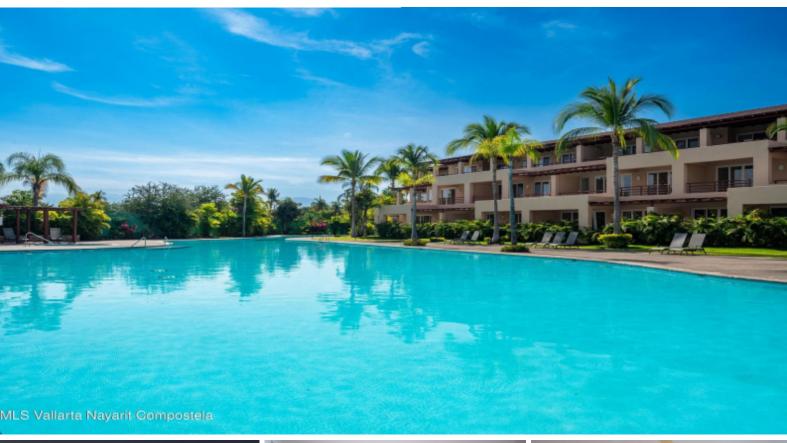

ISLA

For Sale: \$513,000.00 USD Nuevo Vallarta West

ISLA 208 is located at El Tigre Golf and Country Club Inside the ISLA PALMARES development in Nuevo Vallarta at the ISLA Building. The condo has 2 bedrooms, with private terrace and walk in closet, 2 bath. The social area: Kitchen, Living and Dining Room open to the terrace with the spectacular view of the pool. El Tigre gated community offers, 18 holes Golf course, Beach Club, Gym, Tennis, Padel and PickleBall courts, Yoga, Spining, Pilates, Spa, Pools, Kids areas and more.