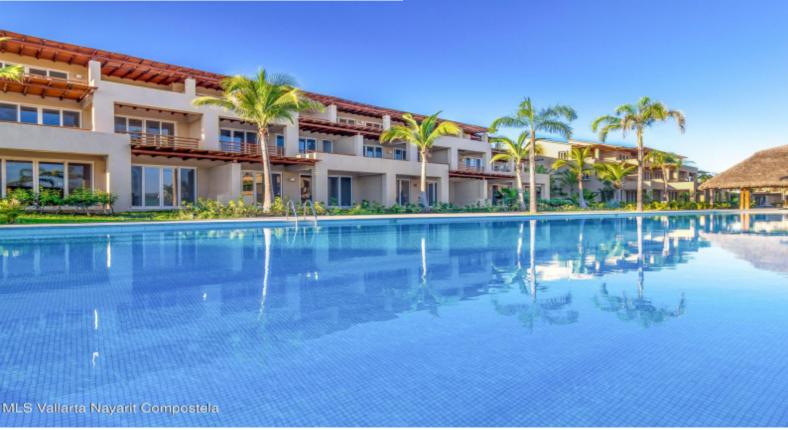

ISLA

For Sale: \$571,300.00 USD

Nuevo Vallarta West

ISLA 110 is located at El Tigre Golf and Country Club Inside the ISLA PALMARES development in Nuevo Vallarta at the ISLA Building. The condo has 2 bedrooms, with private terrace and walk in closet, 2 bath. The social area: Kitchen, Living and Dining Room open to the terrace with the spectacular view of the pool. El Tigre gated community offers, 18 holes Golf course, Beach Club, Gym, Tennis, Padel and PickleBall courts, Yoga, Spining, Pilates, Spa, Pools, Kids areas and more.