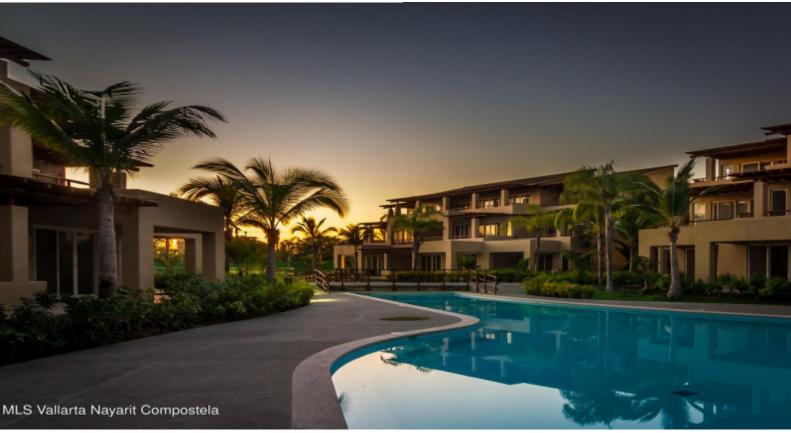

ISLA

For Sale: \$571,300.00 USD
Nuevo Vallarta West

ISLA 108 is located at El Tigre Golf and Country Club Inside the ISLA PALMARES development in Nuevo Vallarta at the ISLA Building. The condo has 2 bedrooms, with private terrace and walk in closet, 2 bath. The social area: Kitchen, Living and Dining Room open to the terrace with the spectacular view of the pool. El Tigre gated community offers, 18 holes Golf course, Beach Club, Gym, Tennis, Padel and PickleBall courts, Yoga, Spining, Pilates, Spa, Pools, Kids areas and more.