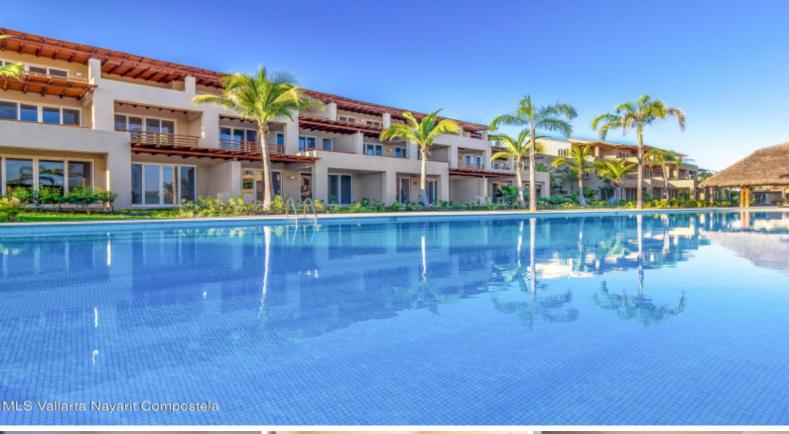

ISLA

For Sale: \$571,300.00 USD

Nuevo Vallarta West

ISLA 111 is located at El Tigre Golf and Country Club Inside the ISLA PALMARES development in Nuevo Vallarta at the ISLA Building. The condo has 2 bedrooms, with private terrace and walk in closet, 2 bath. The social area: Kitchen, Living and Dining Room open to the terrace with the spectacular view of the pool. El Tigre gated community offers, 18 holes Golf course, Beach Club, Gym, Tennis, Padel and PickleBall courts, Yoga, Spinning, Pilates, Spa, Pools, Kids areas and more.