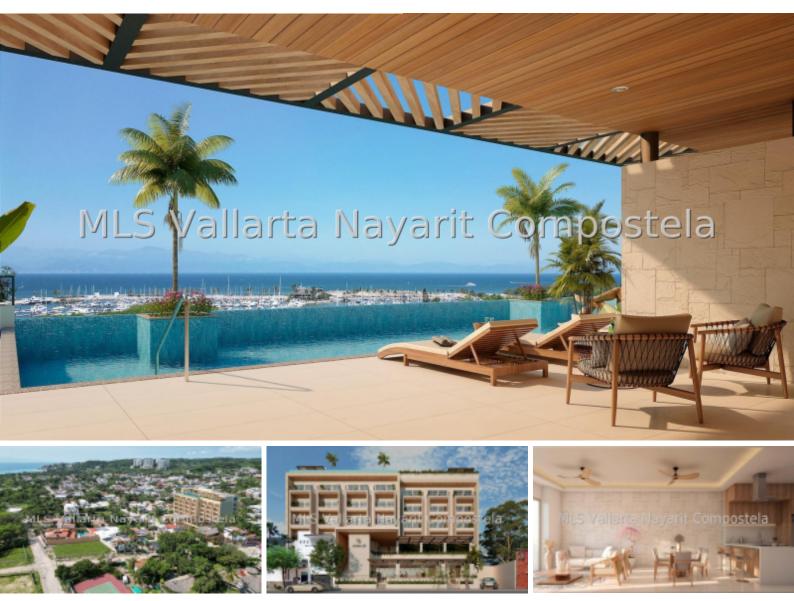

## KARIMA BAY For Sale: \$339,275.00 USD La Cruz de Huanacaxtle

Discover luxury living at Karima Bay development in La Cruz de Huanacaxtle, nestled on Banderas Bay's north side. This exquisite building features elegant twobedroom, two-bathroom units and flexible lock-off units. Enjoy panoramic ocean and marina views from your roof top amenities, relax in the semi-Olympic pool, or stay fit in the state-of-the-art gym. La Cruz's charming fishing village vibe offers vibrant markets, dining, and outdoor activities. Perfect for both investors and those seeking a tranquil retreat, this development combines sophistication