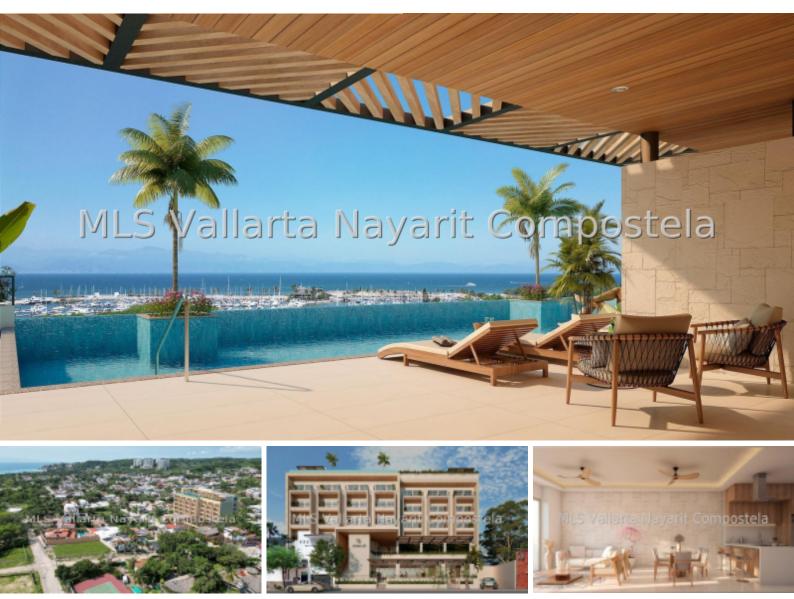

## KARIMA BAY For Sale: \$329,470.00 USD La Cruz de Huanacaxtle

Discover luxury living at Karima Bay development in La Cruz de Huanacaxtle, nestled on Banderas Bay's north side. This exquisite building features elegant twobedroom, two-bathroom units and flexible lock-off units. Enjoy panoramic ocean and marina views from your roof top amenities, relax in the semi-Olympic pool, or stay fit in the state-of-the-art gym. La Cruz's charming fishing village vibe offers vibrant markets, dining, and outdoor activities. Perfect for both investors and those seeking a tranquil retreat, this development combines sophistication