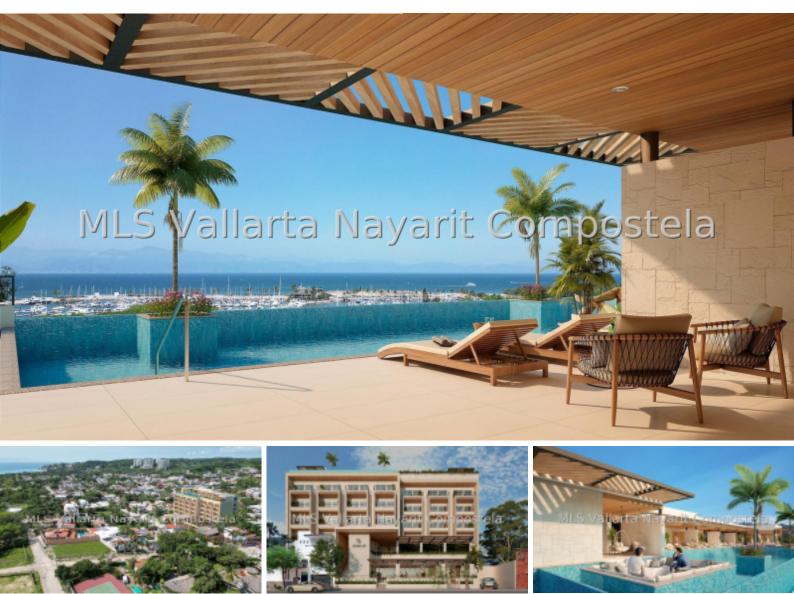

## KARIMA BAY For Sale: \$310,116.00 USD La Cruz de Huanacaxtle

Discover luxury living at Karima Bay development in La Cruz de Huanacaxtle, nestled on Banderas Bay's north side. This exquisite building features elegant twobedroom, two-bathroom units and flexible lock-off units. Enjoy panoramic ocean and marina views from your roof top amenities, relax in the semi-Olympic pool, or stay fit in the state-of-the-art gym. La Cruz's charming fishing village vibe offers vibrant markets, dining, and outdoor activities. Perfect for both investors and those seeking a tranquil retreat, this development combines sophistication