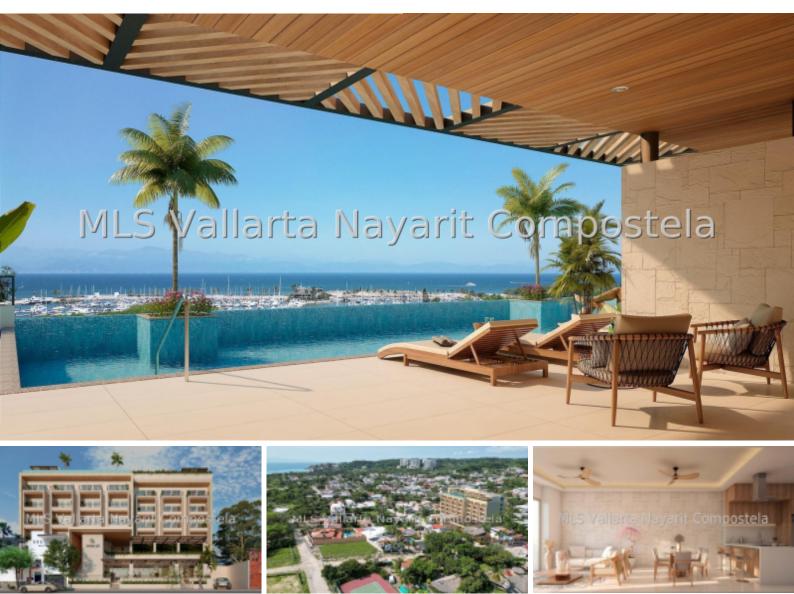

## KARIMA BAY For Sale: \$320,764.00 USD La Cruz de Huanacaxtle

Discover luxury living at Karima Bay development in La Cruz de Huanacaxtle, nestled on Banderas Bay's north side. This exquisite building features elegant twobedroom, two-bathroom units and flexible lock-off units. Enjoy panoramic ocean and marina views from your roof top amenities, relax in the semi-Olympic pool, or stay fit in the state-of-the-art gym. La Cruz's charming fishing village vibe offers vibrant markets, dining, and outdoor activities. Perfect for both investors and those seeking a tranquil retreat, this development combines sophistication