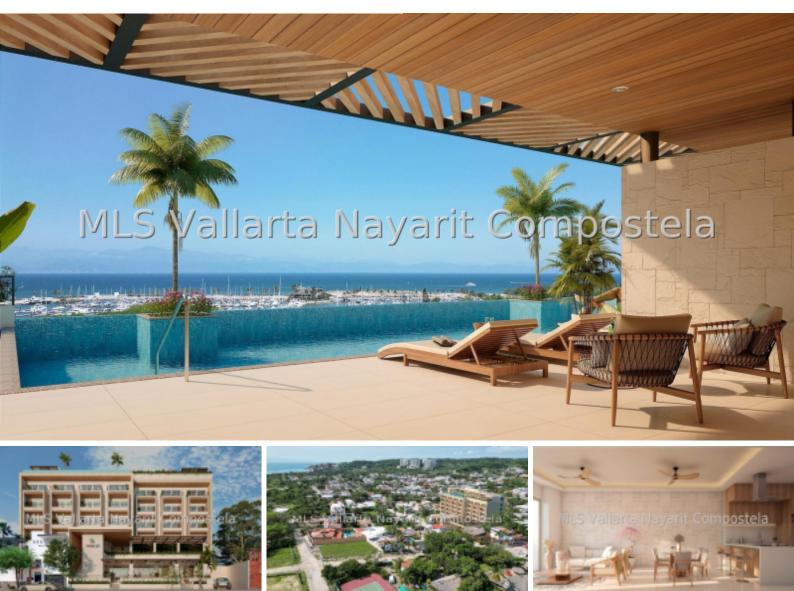

## KARIMA BAY For Sale: \$327,524.00 USD La Cruz de Huanacaxtle

Discover luxury living at Karima Bay development in La Cruz de Huanacaxtle, nestled on Banderas Bay's north side. This exquisite building features elegant twobedroom, two-bathroom units and flexible lock-off units. Enjoy panoramic ocean and marina views from your roof top amenities, relax in the semi-Olympic pool, or stay fit in the state-of-the-art gym. La Cruz's charming fishing village vibe offers vibrant markets, dining, and outdoor activities. Perfect for both investors and those seeking a tranquil retreat, this development combines sophistication