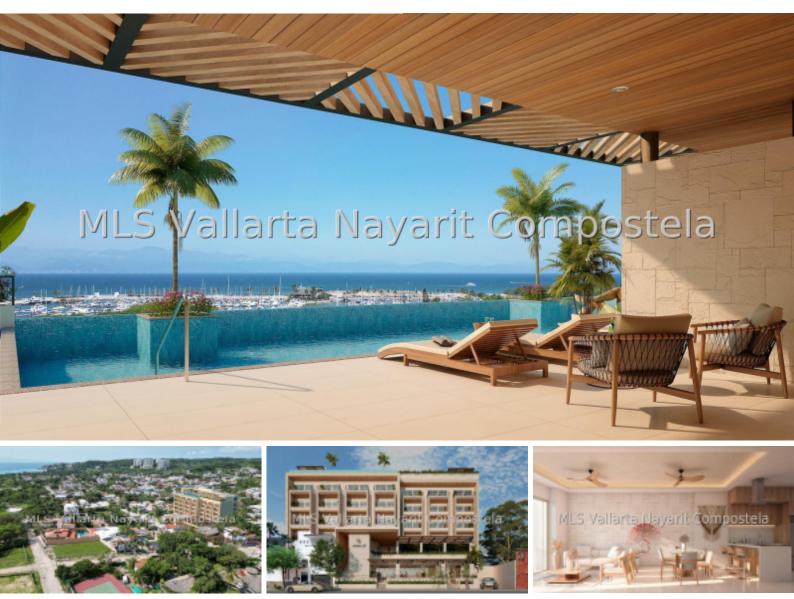

## KARIMA BAY For Sale: \$344,705.00 USD La Cruz de Huanacaxtle

Discover luxury living at Karima Bay development in La Cruz de Huanacaxtle, nestled on Banderas Bay's north side. This exquisite building features elegant twobedroom, two-bathroom units and flexible lock-off units. Enjoy panoramic ocean and marina views from your roof top amenities, relax in the semi-Olympic pool, or stay fit in the state-of-the-art gym. La Cruz's charming fishing village vibe offers vibrant markets, dining, and outdoor activities. Perfect for both investors and those seeking a tranquil retreat, this development combines sophistication