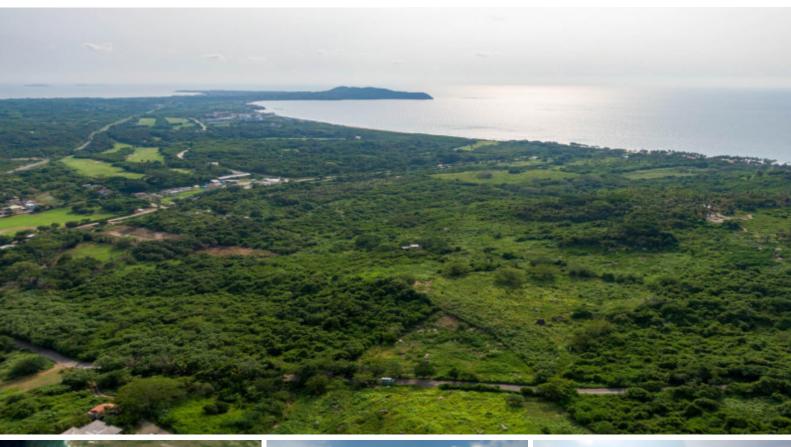

Litibu Del Mar

For Sale: \$3,450,000.00 USD Sayulita

Superb opportunity for developers! Over 15, 000 M2 lot located inside the secured gated entrance on the way Imanta resort. \*\*\*The lot location offers unobstructed ocean view because of high elevation. Electricity, internet, phone, and cell towers are easily accessed. Usage/uso de suelo: H127 & N-BOS-A The land itself spans across rolling hills and verdant landscapes, offering ample space and privacy for various purposes. Whether you envision building a private residence, a boutique resort, or a sustainable retreat, this land provides a blank canvas t