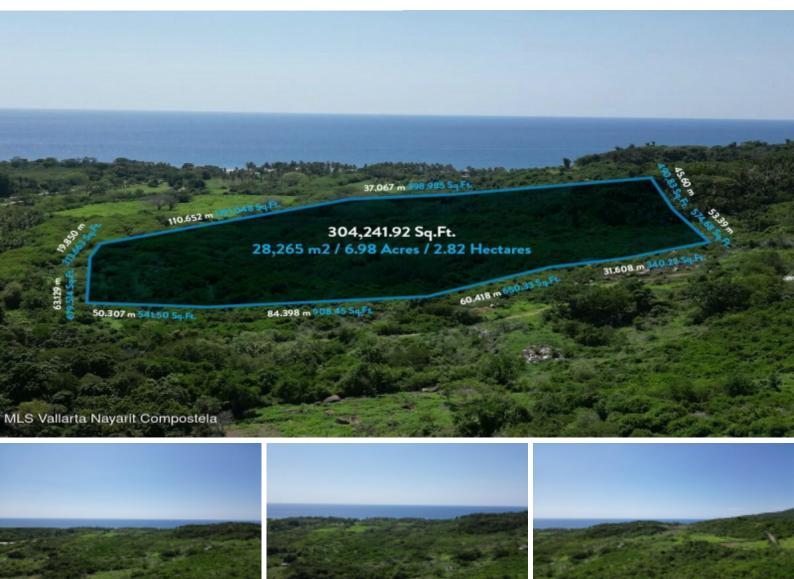

Applegate Realtors

Litibu is located 30 minute drive from Puerto Vallarta International airport. This land has a beautiful unobstructable ocean views to Islas Marietas and over Punta Mita. Its situated between two of Bahia de Banderas most popular touristic destinations, Punta Mita and Sayulita. Litibu its known for its beautiful beaches, calm community and close distance to Punta Mita downtown and Sayulita.