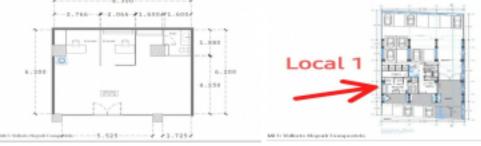

## LOCAL 1 ROSAMORADA For Sale: \$215,385.00 USD Francisco Villa West

¡Oportunidad fantástica para adquirir un local comercial en una ubicación privilegiada en el vibrante corazón de la moderna colonia Versalles! El precio de lista del espacio comercial en su estado actual es de \$4,200,000 MXN más IVA.