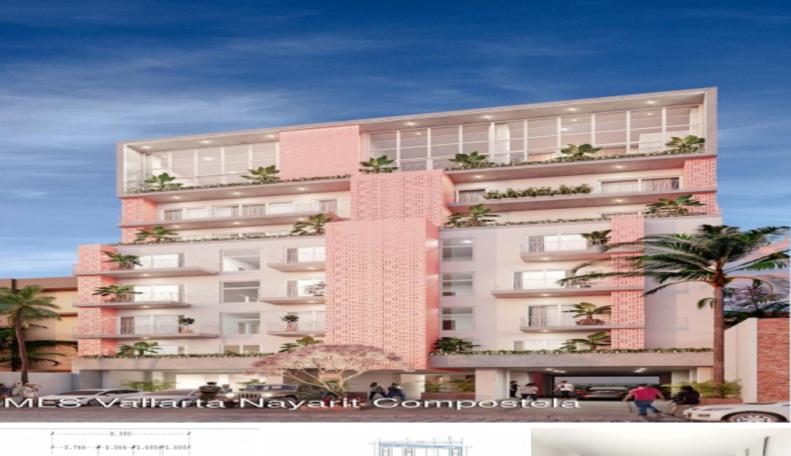

## LOCAL 1 ROSAMORADA For Sale: \$215,385.00 USD Francisco Villa West

¡Oportunidad fantástica para adquirir un local comercial en una ubicación privilegiada en el vibrante corazón de la moderna colonia Versalles! El precio de lista del espacio comercial en su estado actual es de \$4,200,000 MXN más IVA.