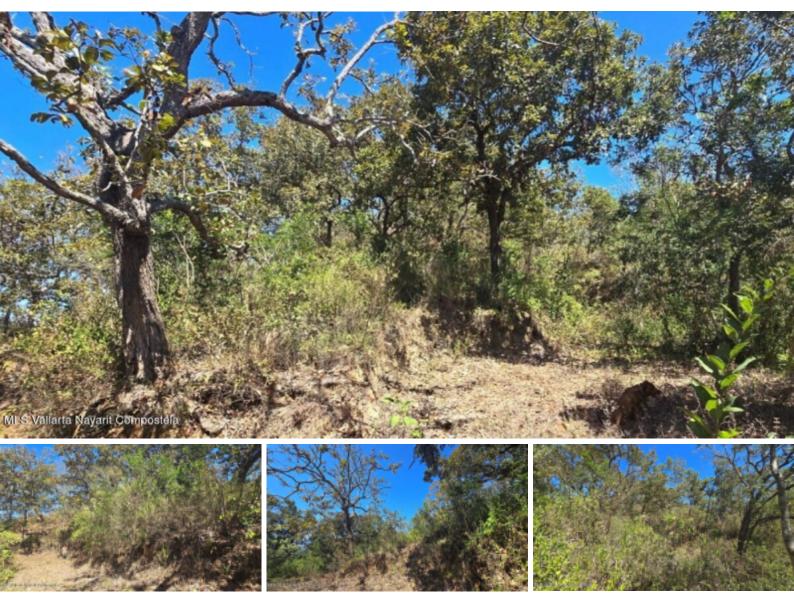

## Lote 17 For Sale: \$96,500.00 USD El Tuito

En plena Sierra Madre Occidental, se desarrollan 22 lotes campestres en un terreno de casi 7 hectareas. Cada lote, desde 800 m2, contara con red electrica, hidraulica, calles empedradas y espacio para instalar fosa septica. Clima mas fresco que la costa y vistas naturales. Se permite construir una cabana de uno o dos niveles, sembrar arboles y agregar alberca y terraza si se desea.