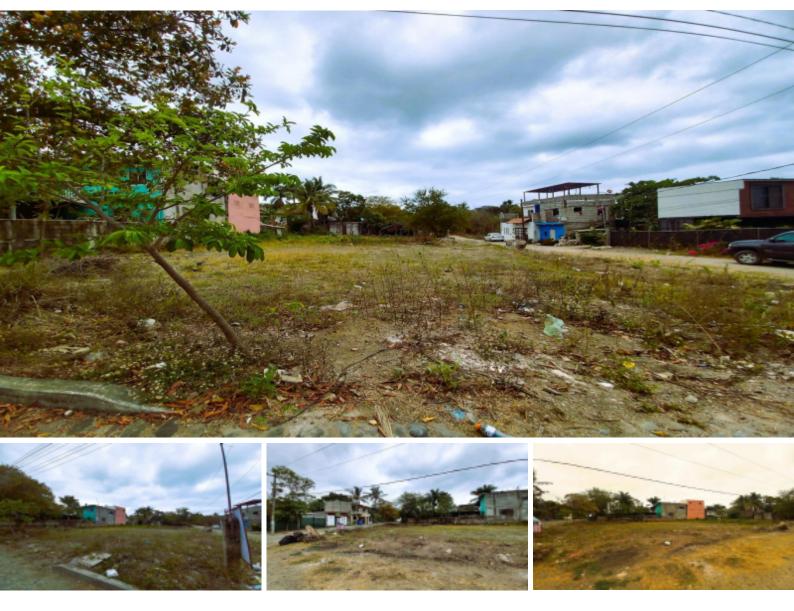

## Lote Amapa For Sale: \$200,000.00 USD

(español abajo) This large, square lot in the peaceful pueblo of Higuera Blanca is flat, completely clean, and ready to build on. All services, including CFE, city water and sewer and fiberoptic internet are at the lot line and access is just a block off the Sayulita-Punta de Mita highway down a wide, cobblestone street. Situated between Sayulita and Punta de Mita, Higuera Blanca offers easy access to the shops, restaurants, and events in both towns but without the traffic, crowds and noise. The world-class Higuera Golf Club is only a stone's throw away PROPERTY FEATURES Type: Land Primary View: Street Secondary View: City