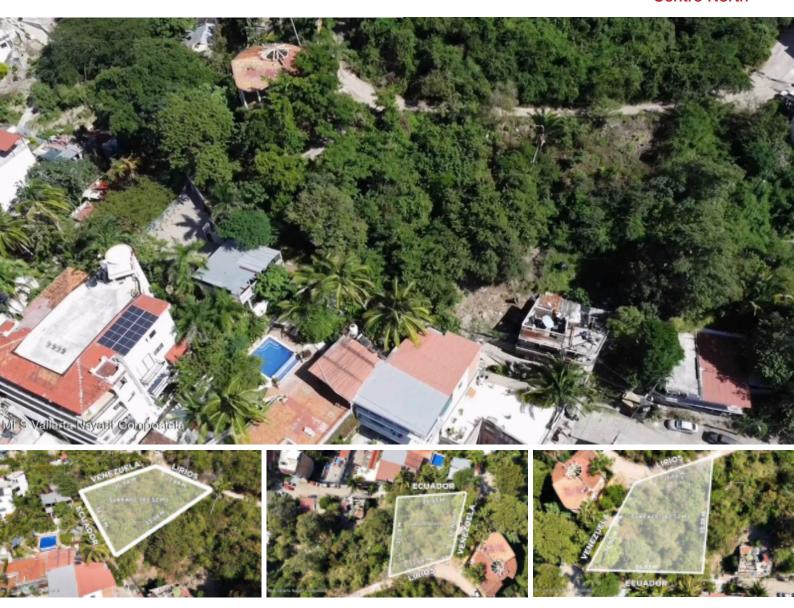

Lote Lirios
For Sale: \$1,000,000.00 USD
Centro North

This prime development lot in Puerto Vallarta offers 783 m² (8,428 ft²) of land with an impressive 36 linear meters (118 feet) of frontage—ideal for building a luxury home, multiple villas, or a boutique hotel. Located in an up-and-coming hillside neighborhood, this expansive corner lot provides unmatched flexibility for development and boasts stunning panoramic ocean views that stretch from Marina Vallarta and downtown to Punta Mita in the north and Yelapa in the south.