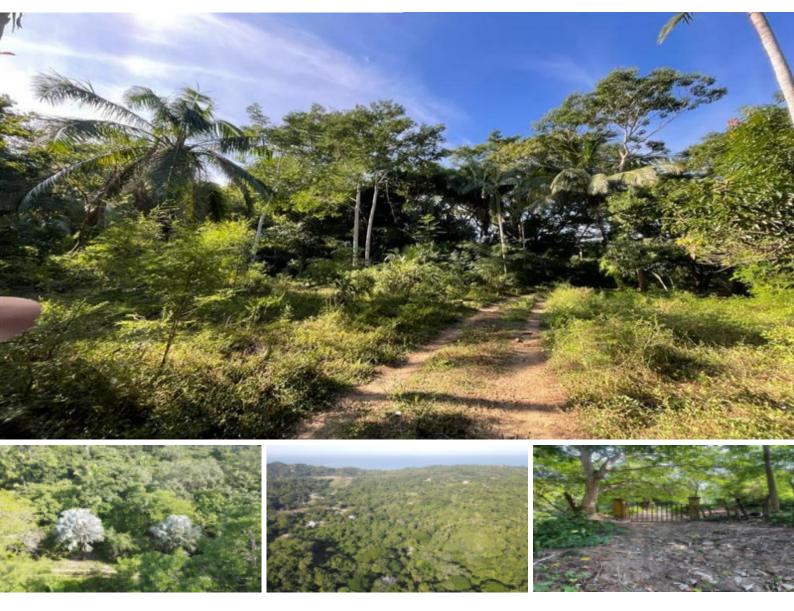

## Lote Malinalli For Sale: \$825,000.00 USD Sayulita

Hidden Gem in Tropical Paradise: 7+ Hectares of Majestic Land Awaiting Your Dreams. Nestled amidst lush greenery, lies a hidden gem of tranquility and endless possibilities. This over 7 hectares of prime tropical land close to Patzcuaro beach and is brimming with potential. Picture yourself strolling along cobblestoned roads, enveloped by the symphony of nature's sounds. Towering mature trees cast dappled shadows, creating a serene ambiance that soothes the soul. Imagine transforming this verdant haven into your dream development or crafting an exquisite

## **PROPERTY FEATURES**

Type: Land Primary View: Jungle Secondary View: Jungle

BHHS Applegate Realtors Email: info@applegaterealtors.com www.applegaterealtors.com MAIN OFFICE Tel: 52 (322) 221 5434 Km. 1.5 Carretera a Barra de Navidad No. 878, Conchas Chinas Puerto Vallarta, Jalisco, Mexico C P 48399