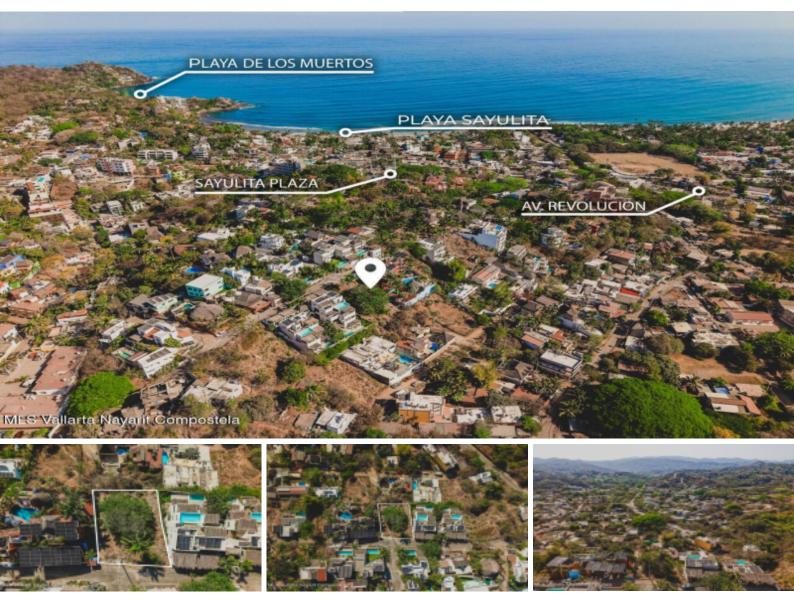

## Lote McLean For Sale: \$410,000.00 USD Sayulita

Lot McLean has a surface area of 427 m2 and is one of the last remaining lots in Sayulita's desirable Gringo Hill neighborhood. With all services in place and beautiful mountain views, it's the perfect canvas for a dream home. PROPERTY FEATURES Type: Land Primary View: Mountain Secondary View: Ocean