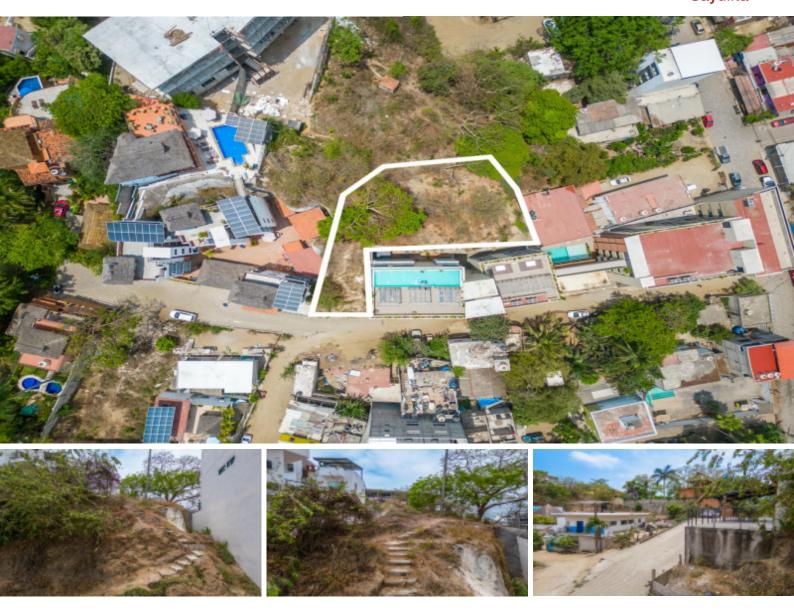

## Lote Primavera For Sale: \$588,648.00 USD Sayulita

Applegate Realtors

Discover the perfect opportunity to develop your dream project in the heart of Sayulita. This centrally located 856 m<sup>2</sup> plot offers a versatile canvas for building stunning apartments or your dream home. Enjoy breathtaking views of the city and lush jungle, with a partial ocean view from an upper level.