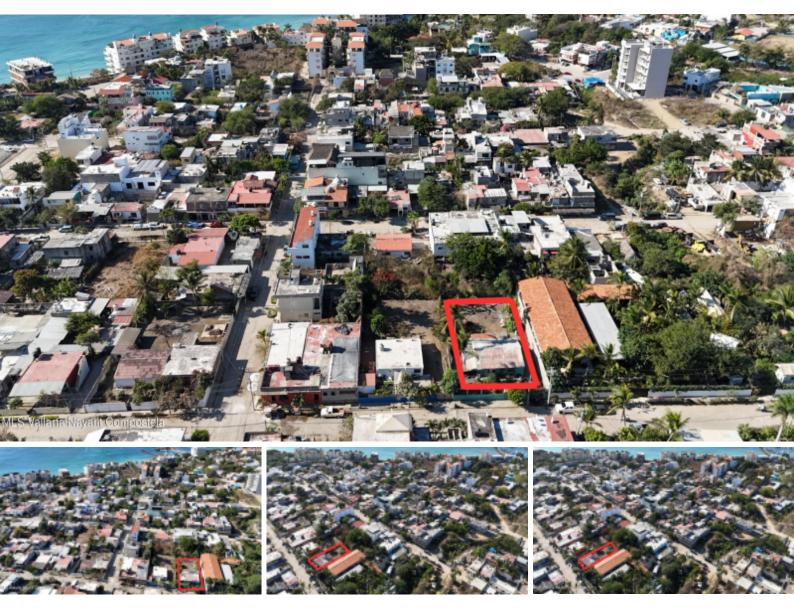

## Lote Silvia For Sale: \$395,000.00 USD Punta de Mita

Applegate Realtors

Located just \*4 blocks from the beach\* in Punta de Mita, this \*680 square meter\* plot offers endless possibilities for your next project. Its excellent location and proximity to the beach make it an ideal choice for those looking to develop a \*suite project or hospitality business, or for anyone wanting to build their \*\*dream home\* in one of the most sought-after areas of the Riviera Nayarit.