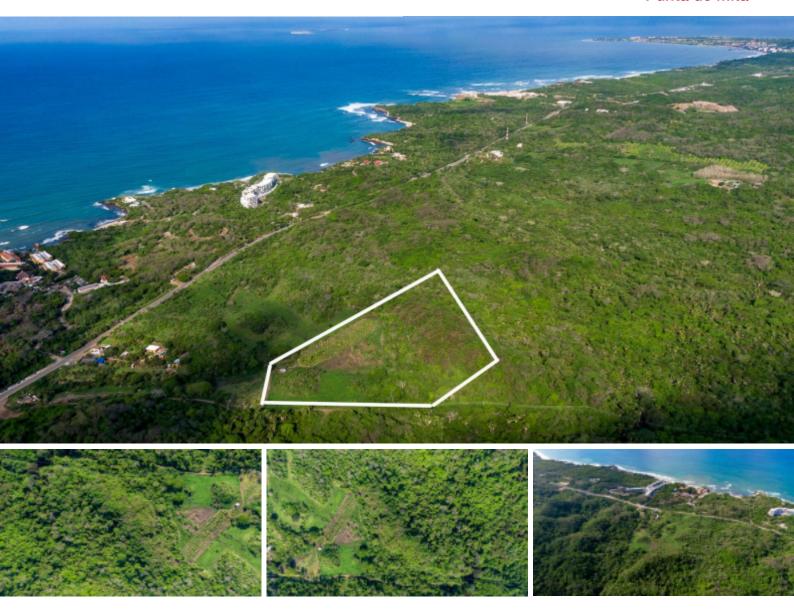

## Lote Yolloti Punta Mita

For Sale: \$3,530,000.00 USD
Punta de Mita

3 hectares lot in sayulita ad corpus & no ad mesuram. THIS LAND IS INSIDE THE EJIDO SAYULITA
BOUNDARIES Listing price = \$60,000.000 MXN (sixty million Mexican pesos). The lot is conveniently located on the mountain side of highway 200 facing "Punta del Burro", carretera la Cruz de Huanacaxtle - Punta Mita 11Km. It is located in front of Palladium hotel, Bolongo condos and the new hotel Dreams Bahia Mita. The lot is about 300m away from the road (very close to the sea) and is ideal for luxury/eco developers. The land has electricity provided by the