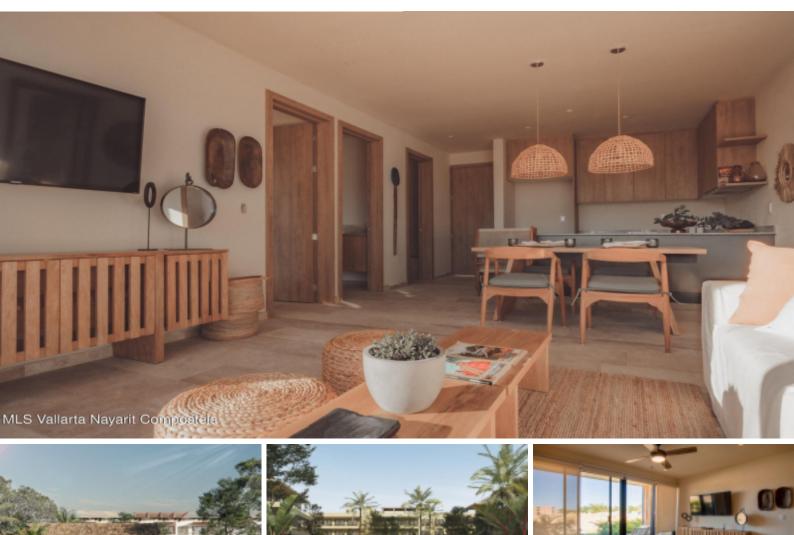

## Matiari Parque Residencial For Sale: \$235,180.00 USD

Brand New complex located in one of the areas with the highest growth potential in Banderas Bay, El Tondoroque. 312 apartments distributed in 13 towers of 3 floors each, on an area of approximately 4 hectares, all surrounded by beautiful green areas (approx. 10,800 m2), will have controlled access, 24 hour security, aprox 900 meters of jogging track, gym, Admin area, clubhouse, 3 swimming pools, each tower will have a rooftop terrace with pergola type terrace, barbecue area. Among other amenities.

## **PROPERTY FEATURES**

Type: Condo Total Baths: 2 Total Bedrooms: 2 Primary View: Garden Secondary View: Mountain

BHHS Applegate Realtors Email: info@applegaterealtors.com www.applegaterealtors.com MAIN OFFICE Tel: 52 (322) 221 5434 Km. 1.5 Carretera a Barra de Navidad No. 878, Conchas Chinas Puerto Vallarta, Jalisco, Mexico C P 48399