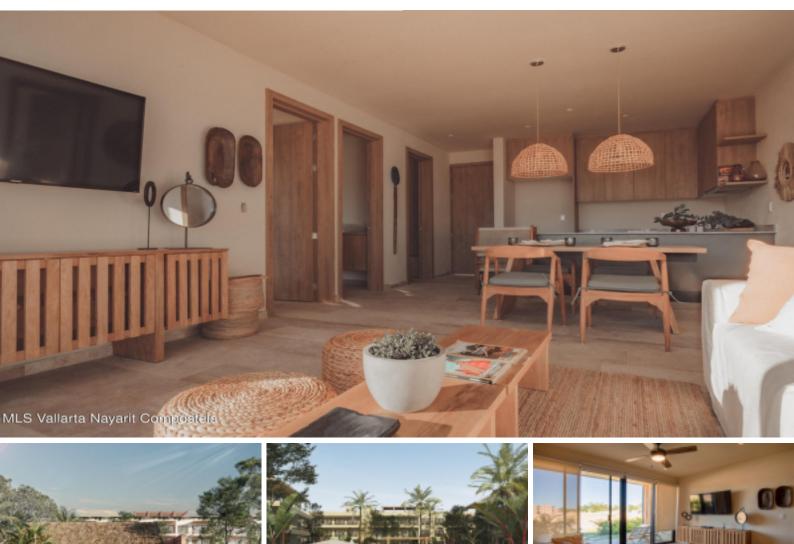

## Matiari Parque Residencial For Sale: \$237,745.00 USD Mezcales

Brand New complex located in one of the areas with the highest growth potential in Banderas Bay, El Tondoroque. 312 apartments distributed in 13 towers of 3 floors each, on an area of approximately 4 hectares, all surrounded by beautiful green areas (approx. 10,800 m2), will have controlled access, 24 hour security, aprox 900 meters of jogging track, gym, Admin area, clubhouse, 3 swimming pools, each tower will have a rooftop terrace with pergola type terrace, barbecue area. Among other amenities.