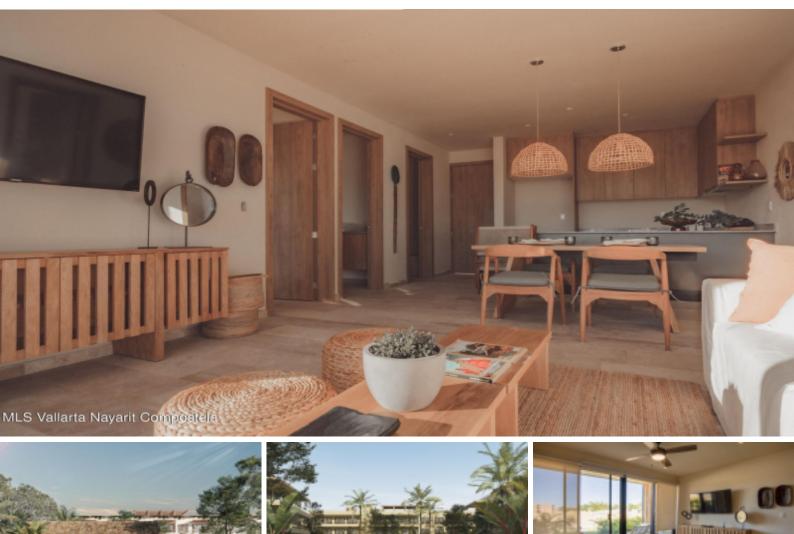

## Matiari Parque Residencial For Sale: \$238,770.00 USD

Brand New complex located in one of the areas with the highest growth potential in Banderas Bay, El Tondoroque. 312 apartments distributed in 13 towers of 3 floors each, on an area of approximately 4 hectares, all surrounded by beautiful green areas (approx. 10,800 m2), will have controlled access, 24 hour security, aprox 900 meters of jogging track, gym, Admin area, clubhouse, 3 swimming pools, each tower will have a rooftop terrace with pergola type terrace, barbecue area. Among other amenities.

## **PROPERTY FEATURES**

Type: Condo Total Baths: 2 Total Bedrooms: 2 Primary View: Garden Secondary View: Mountain

BHHS Applegate Realtors Email: info@applegaterealtors.com www.applegaterealtors.com MAIN OFFICE Tel: 52 (322) 221 5434 Km. 1.5 Carretera a Barra de Navidad No. 878, Conchas Chinas Puerto Vallarta, Jalisco, Mexico C P 48399