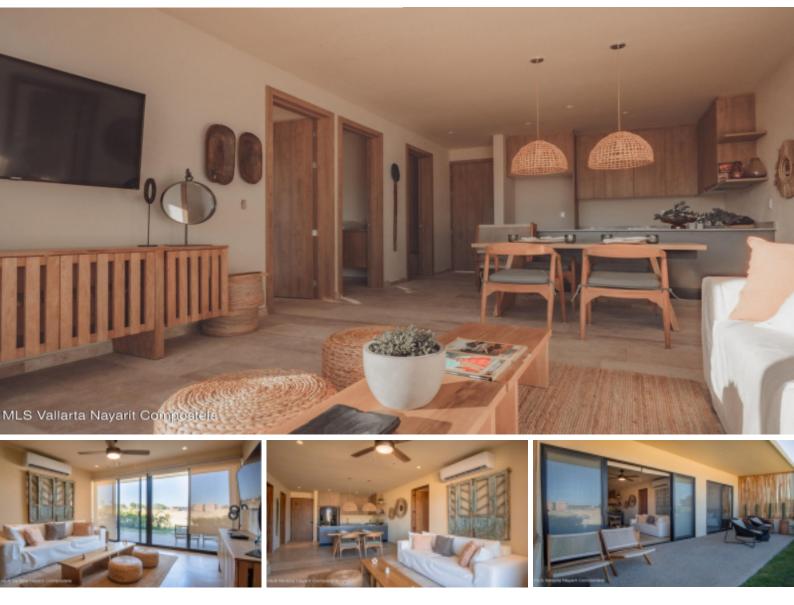

## Matiari Parque Residencial For Sale: \$235,180.00 USD

Brand New complex located in one of the areas with the highest growth potential in Banderas Bay, El Tondoroque. 312 apartments distributed in 13 towers of 3 floors each, on an area of approximately 4 hectares, all surrounded by beautiful green areas (approx. 10,800 m2), will have controlled access, 24 hour security, aprox 900 meters of jogging track, gym, Admin area, clubhouse, 3 swimming pools, each tower will have a rooftop terrace with pergola type terrace, barbecue area. Among other amenities. Attractive payment plans & preconstruction discounts.

## **PROPERTY FEATURES**

Type: Condo Total Baths: 2 Total Bedrooms: 2 Primary View: Garden Secondary View: Mountain

BHHS Applegate Realtors Email: info@applegaterealtors.com www.applegaterealtors.com MAIN OFFICE Tel: 52 (322) 221 5434 Km. 1.5 Carretera a Barra de Navidad No. 878, Conchas Chinas Puerto Vallarta, Jalisco, Mexico C P 48399