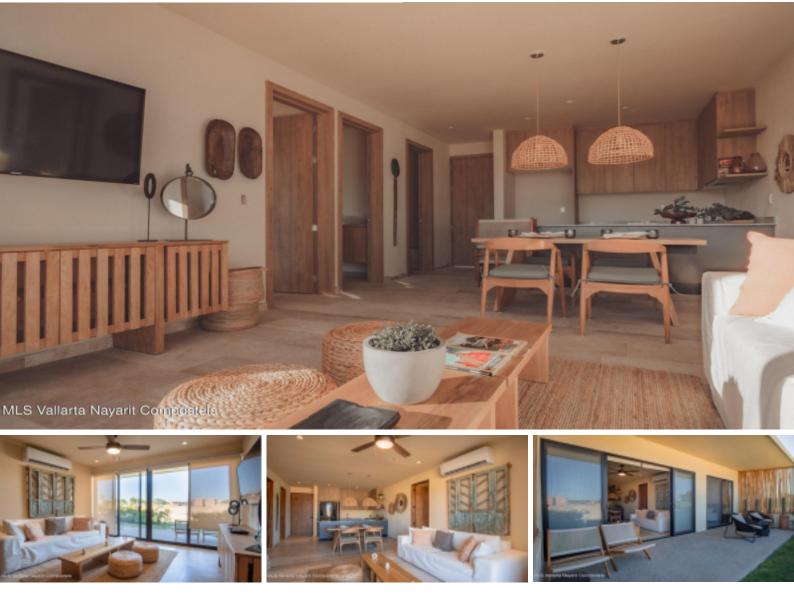

## Matiari Parque Residencial For Sale: \$235,693.00 USD Mezcales

Brand New complex located in one of the areas with the highest growth potential in Banderas Bay, El Tondoroque. 312 apartments distributed in 13 towers of 3 floors each, on an area of approximately 4 hectares, all surrounded by beautiful green areas (approx. 10,800 m2), will have controlled access, 24 hour security, aprox 900 meters of jogging track, gym, Admin area, clubhouse, 3 swimming pools, each tower will have a rooftop terrace with pergola type terrace, barbecue area. Among other amenities. Attractive payment plans & preconstruction discounts.

## **PROPERTY FEATURES**

Type: Condo Total Baths: 2 Total Bedrooms: 2 Primary View: Garden Secondary View: Mountain

BHHS Applegate Realtors Email: info@applegaterealtors.com www.applegaterealtors.com MAIN OFFICE Tel: 52 (322) 221 5434 Km. 1.5 Carretera a Barra de Navidad No. 878, Conchas Chinas Puerto Vallarta, Jalisco, Mexico C P 48399