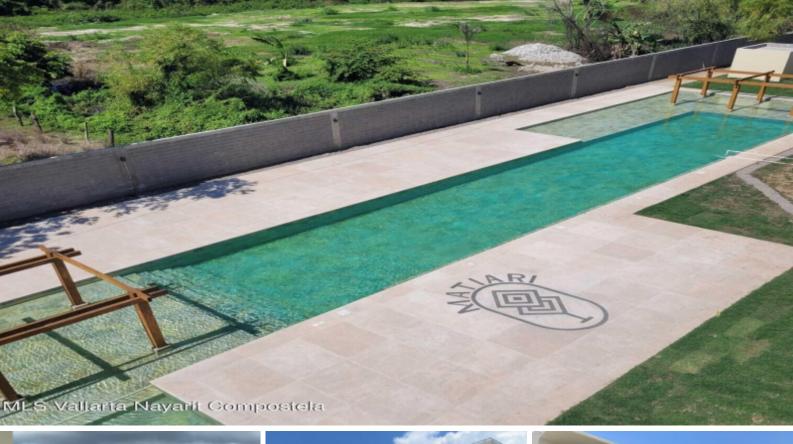

## Matiari Parque Residencial For Sale: \$247,158.00 USD

Mezcales

Brand New complex located in one of the areas with the highest growth potential in Banderas Bay, El Tondorogue. 312 apartments distributed in 13 towers of 3 floors each, on an area of approximately 4 hectares, all surrounded by beautiful green areas (approx. 10,800 m2), will have controlled access, 24 hour security, aprox 900 meters of jogging track, gym, Admin area, clubhouse, 3 swimming pools, each tower will have a rooftop terrace with pergola type terrace, barbecue area. Among other amenities. Attractive payment plans & preconstruction discounts.