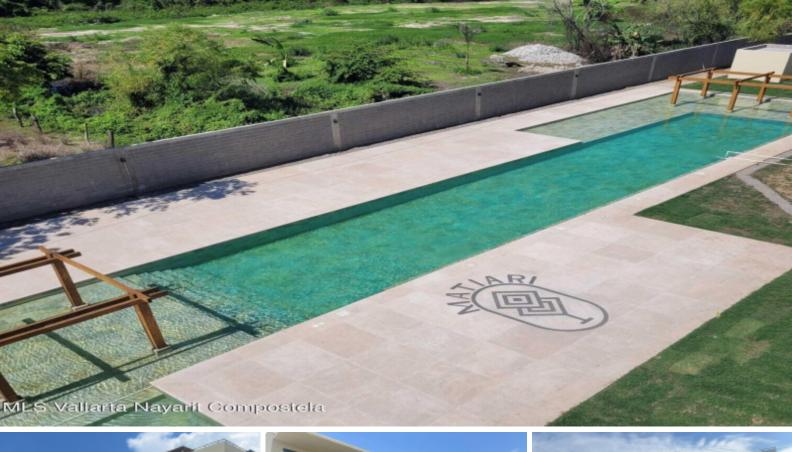

## Matiari Parque Residencial For Sale: \$245,053.00 USD

Mezcales

Brand New complex located in one of the areas with the highest growth potential in Banderas Bay, El Tondorogue. 312 apartments distributed in 13 towers of 3 floors each, on an area of approximately 4 hectares, all surrounded by beautiful green areas (approx. 10,800 m2), will have controlled access, 24 hour security, aprox 900 meters of jogging track, gym, Admin area, clubhouse, 3 swimming pools, each tower will have a rooftop terrace with pergola type terrace, barbecue area. Among other amenities. Attractive payment plans & preconstruction discounts.