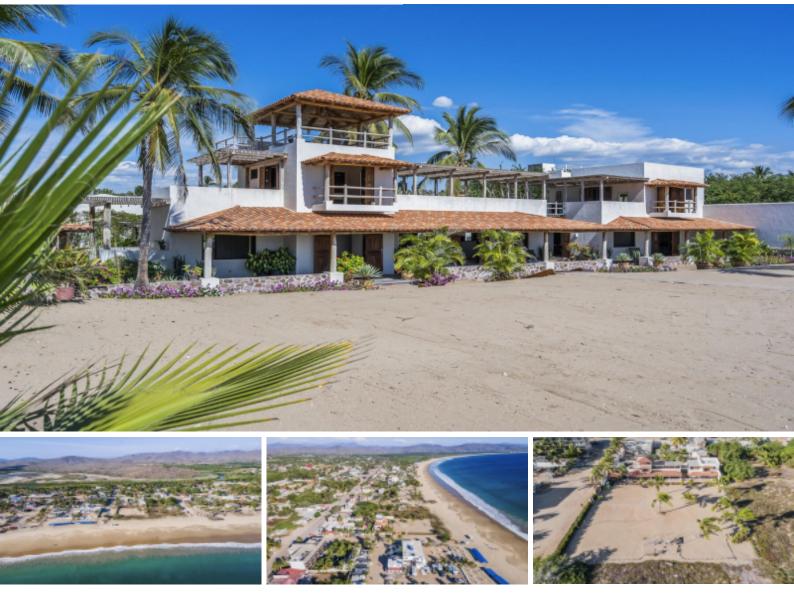

## Hacienda de la Costalegre For Sale: \$2,000,000.00 USD

(English below) La impresionante Hacienda Costa Alegre se encuentra en el encantador pueblo de Punta Pérula, al sur de Puerto Vallarta en el estado de Jalisco. Justo en el corazón de la Costa Alegre; está situada en el extremo norte de la bahía de Chamela, frente a las islas Pajarera y Cocinas.

## **PROPERTY FEATURES**

Type: House Total Baths: 5 Total Bedrooms: 4 Primary View: Ocean Secondary View: Mountain

BHHS Applegate Realtors Email: info@applegaterealtors.com www.applegaterealtors.com MAIN OFFICE Tel: 52 (322) 221 5434 Km. 1.5 Carretera a Barra de Navidad No. 878, Conchas Chinas Puerto Vallarta, Jalisco, Mexico C P 48399