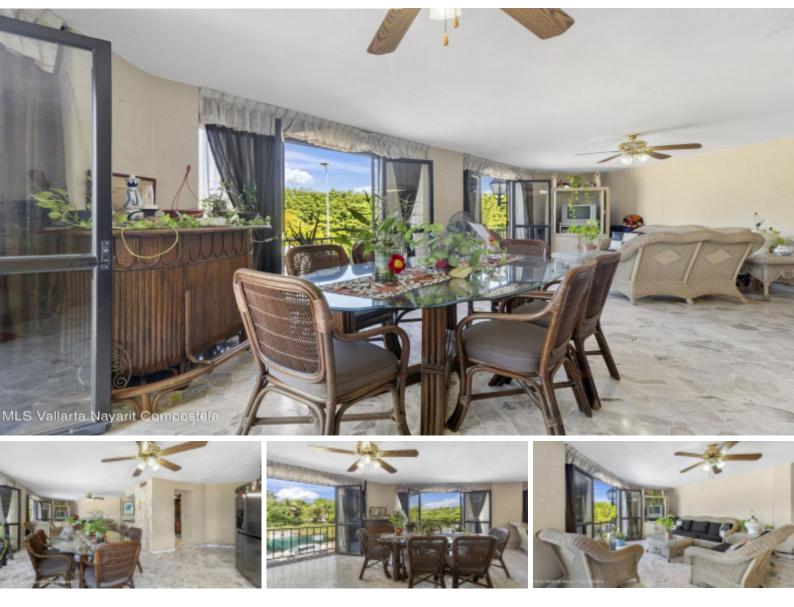

## MLSID# 34285 For Sale: \$160,000.00 USD Marina

This is a corner unit has an excellent location and large glass doors that allow plenty of natural light in. The unit has not been updated for years and is a great opportunity for a cosmetic makeover. It's spacious and includes ceiling fans. Just minutes from the airport. Has one parking spot not deeded.