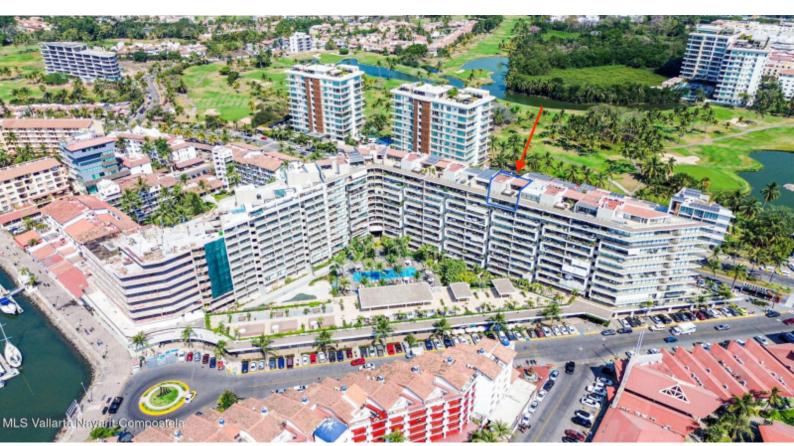

## Applegate Realtors

Nima Bay PH2 For Sale: \$893,910.00 USD

This unit has all the views! This turnkey two-level modern penthouse property features a spacious main level with modern designs and finishings throughout the large open living area. The living room opens to an extended balcony with breathtaking views of the marina, ocean, mountains and city. The modern and fully equipped kitchen has an island, perfect for entertaining. The two bedrooms on the main level share a balcony overlooking the manicured greenery of the golf course. The master bedroom comes with it's own ensuite bathroom equipped with double sin