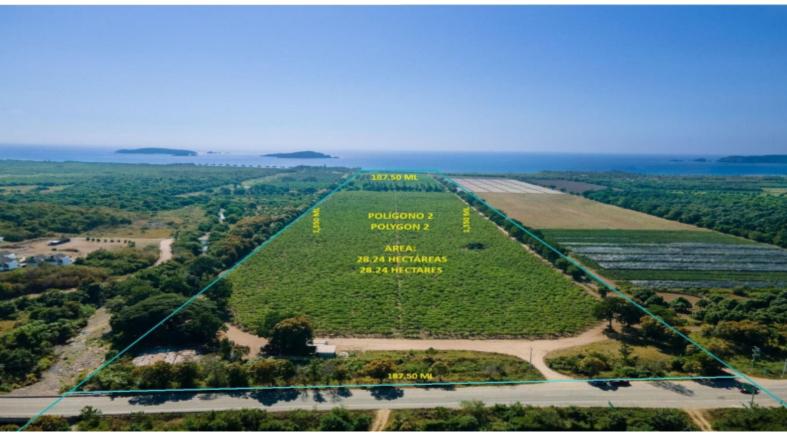

## BERKSHIRE | Applegate Cean Front Lot Bahia Chamela Realtors Cean Front Lot Bahia Chamela

For Sale: \$7,060,000.00 USD

**Costa Alegre** 

Magnifico terreno frente al Oceano Pacifico para desarrollo turistico, privado o comercial en la zona de Costa Alegre. Esta joya se encuentra ubicada en el km 71 de la carretera federal Pto. Vallarta - Barra de Navidad en el cruce camino a Villa Purificacion en la bahia de Chamela Jalisco, con una superficie aproximada de 28.24 hectareas con un frente de playa de 187.50 metros. La propiedad cuenta con dos pozos de agua dulce registrados en Conagua. El dictamen de uso del suelo es MT-3. (3 habitaciones de hotel por hectarea). Precio en pesos de \$123,550,0