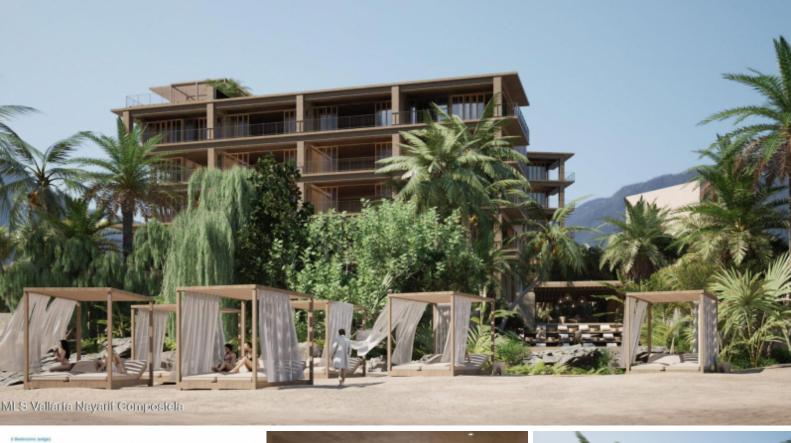

## BERKSHIRE Applegate Realtors HATHAWAY | HomeServices

**OLAYA** 

For Sale: \$782,108.00 USD Sayulita

The 2-bedroom Edge offers 136 square meters of indoor and outdoor living space. Each bedroom includes an ensuite, with the master featuring a full-size bathtub. The residence also includes a half bath, an owner's closet, and a spacious private patio, perfect for entertaining and maximizing natural light. Olaya combines thoughtful design and functionality, making it ideal as your dream home or investment property.