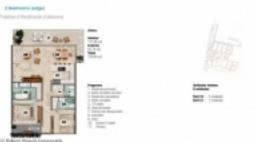

## BERKSHIRE Applegate Realtors HATHAWAY | HomeServices

**OLAYA** 

For Sale: \$782,108.00 USD Sayulita

The 2-bedroom Edge offers 136 square meters of indoor and outdoor living space. Each bedroom includes an ensuite, with the master featuring a full-size bathtub. The residence also includes a half bath, an owner's closet, and a spacious private patio, perfect for entertaining and maximizing natural light. Olaya combines thoughtful design and functionality, making it ideal as your dream home or investment property.

## **PROPERTY FEATURES**

Type: Condo **Total Baths: 3 Total Bedrooms: 2 Primary View: Mountain** Secondary View: Ocean