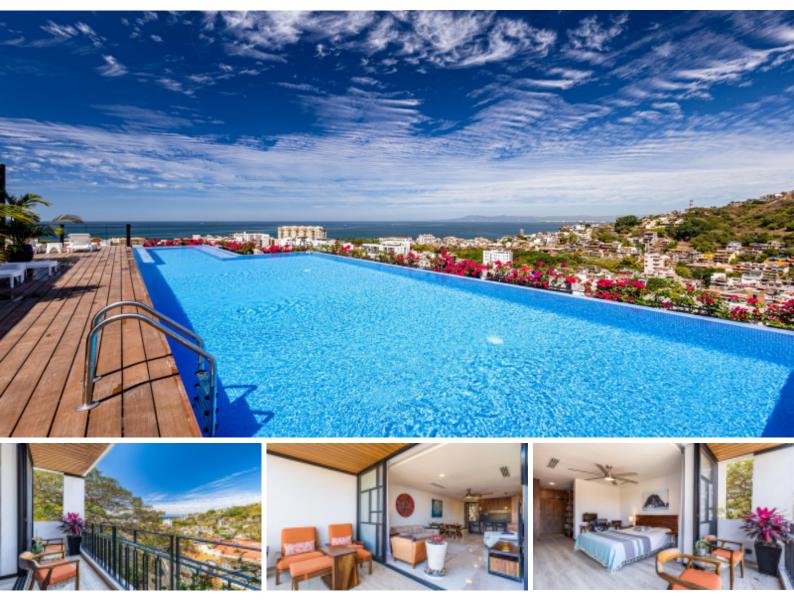

## Palm on the Tree 5 For Sale: \$539,900.00 USD Centro South

Are you looking for a 2 bedroom, 2 bathroom condo, with ocean views, in a new and established building on the edge of the romantic zone? This building, "Palm on the Tree", is minutes walk to all the action and activities you could ever want (restaurants, cafes, bars, beach clubs and Markets), but yet an easy retreat back to a quiet setting away from the chaos.

## **PROPERTY FEATURES**

Type: Condo Total Baths: 2 Total Bedrooms: 2 Primary View: Ocean Secondary View: City

BHHS Applegate Realtors Email: info@applegaterealtors.com www.applegaterealtors.com MAIN OFFICE Tel: 52 (322) 221 5434 Km. 1.5 Carretera a Barra de Navidad No. 878, Conchas Chinas Puerto Vallarta, Jalisco, Mexico C P 48399