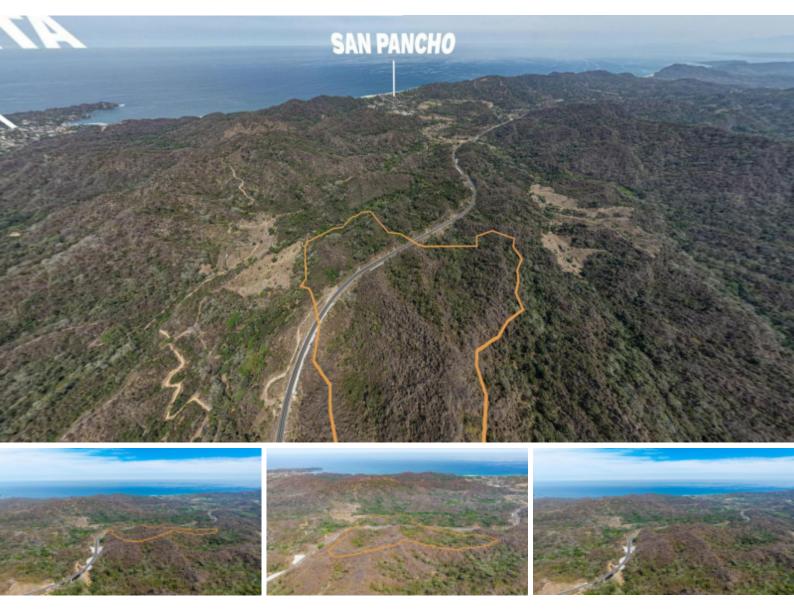

## Parcela Vista San Pancho For Sale: \$2,160,000.00 USD San Pancho

Over 68 acres of incredible opportunity available just outside of San Pancho. Located approximately 5 kilometers (as the crow flies) from downtown San Pancho, this property is expansive and has incredible development potential. The new Puerto Vallarta -Guadalajara toll road drives directly through it offering convenient access from either the south or north. With multiple 'high' points on the property, your view lines are HUGE, offering ocean views from over 50% of the property. Additionally, there is a fresh water spring on the base of the property whe